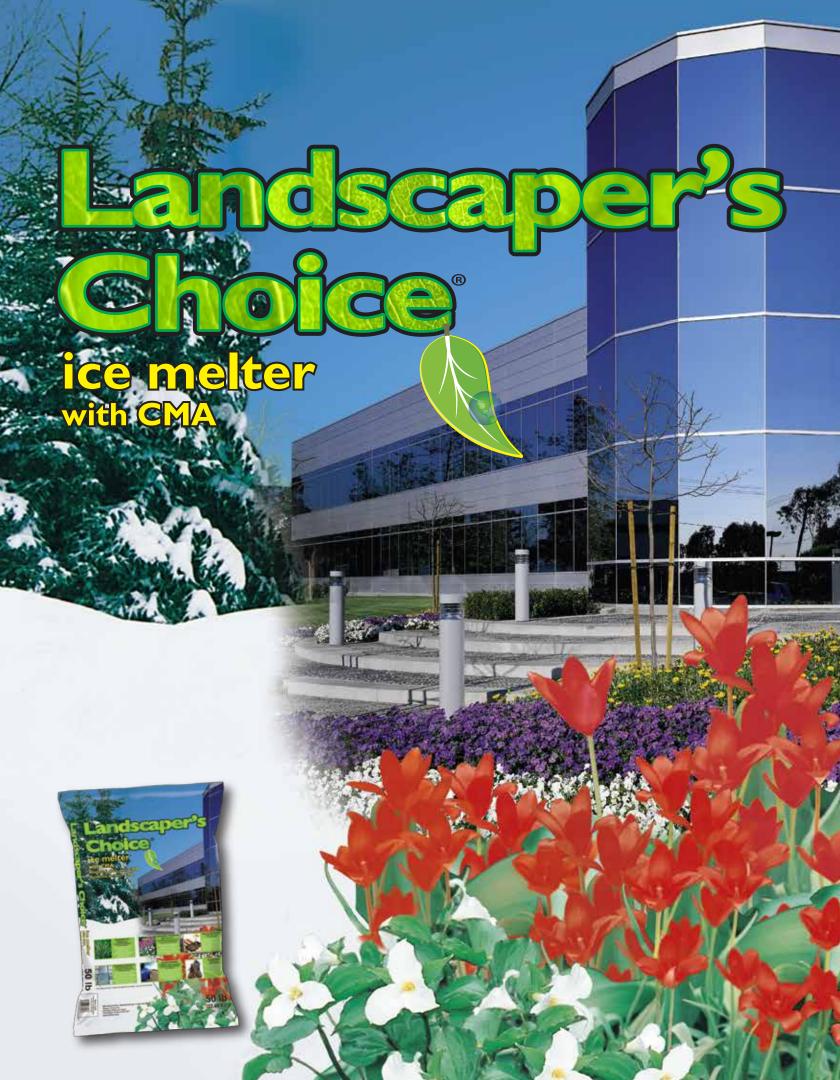

# ice melter With CMA

# **Anti-Corrosion Formula**

Specially formulated with CMA (Calcium Magnesium Acetate), an efficient corrosion inhibitor, makes Landscaper's Choice® one of the least corrosive ice melters on the market.

# **Fast Acting**

Landscaper's Choice® combines the most effective de-icing ingredients creating the desired reaction to initiate the de-icing and meltdown. Landscaper's Choice® when pre-applied prevents ice and snow from bonding to the surface area. As Landscaper's Choice® goes to work, its time-released formula stays on the surface area longer, helping to reduce the freeze/thaw cycle.

# LESS HARMFUL TO VEGETATION AND PLANT LIFE

# Reliable Ice Melter

Landscaper's Choice® goes after the ice and snow; clearing the way to safety. This specially formulated product is enhanced for traction control.

# **Visually Measured**

Not only will you see the quick action of Landscaper's Choice<sup>®</sup>, specially coated with a green color indicator, going to work on the ice and snow, this product will allow precise spreading to ensure cost-effective dispersion.